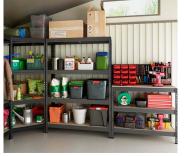

### **Brief Description**

The TUFF 360 Garage Shelving Range is a robust storage system designed with a strong metal construction and thick 5mm high-density fibreboard shelves.

#### Application

Ideal in Garages, Sheds, Stockrooms, Retail, Offices

High-density fibreboard (HDF)