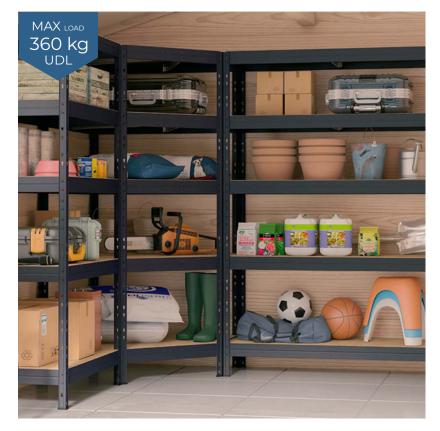

### **Brief Description**

The TUFF 360 Garage Shelving Range is a robust storage system designed with a strong metal construction and thick 5mm high-density fibreboard shelves.

#### Specifications

- Next Day and Saturday delivery options
- · 360kg UDL capacity per shelf
- H1800mm with 3 x size alternatives to choose from as well as a corner option
- 4x shelves that are adjustable (every 4cm) for optimal storage results
- Manufactured with a 5mm thick high-density fibreboard material
- Framework has corrosionresistant thick dark grey steel