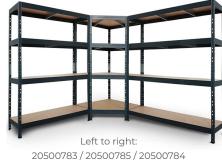

## CONFIGURATIONS

| Description              | H x W x D (mm)                | Shelves | SKU      |
|--------------------------|-------------------------------|---------|----------|
| TUFF 360 Shelving Units  | H1800 x W900 x D450           | 4       | 20500782 |
| TUFF 360 Shelving Units  | H1800 x W1200 x D450          | 4       | 20500783 |
| TUFF 360 Shelving Units  | H1800 x W1500 x D450          | 4       | 20500784 |
| TUFF 360 Corner Shelving | H1800 x W900 x W450<br>x D620 | 4       | 20500785 |