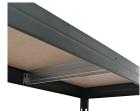

that are adjustable (every 4cm) for optimal storage results
- Manufactured with a 5mm thick high-density fibreboard material
- Framework has corrosionresistant thick dark grey steel

#### Application

Ideal in Garages, Sheds, Stockrooms, Retail, Offices



High-density fibreboard (HDF)

## CONFIGURATIONS

| Description              | H x W x D (mm)                | Shelves | SKU      |
|--------------------------|-------------------------------|---------|----------|
| TUFF 360 Shelving Units  | H1800 x W900 x D450           | 4       | 20500782 |
| TUFF 360 Shelving Units  | H1800 x W1200 x D450          | 4       | 20500783 |
| TUFF 360 Shelving Units  | H1800 x W1500 x D450          | 4       | 20500784 |
| TUFF 360 Corner Shelving | H1800 x W900 x W450<br>x D620 | 4       | 20500785 |



Crossbeam undershelf support

Page 1 of 1

#### bsi. ISO 9001 Quality Management

Ref: 205007 (82-85) - A018042024